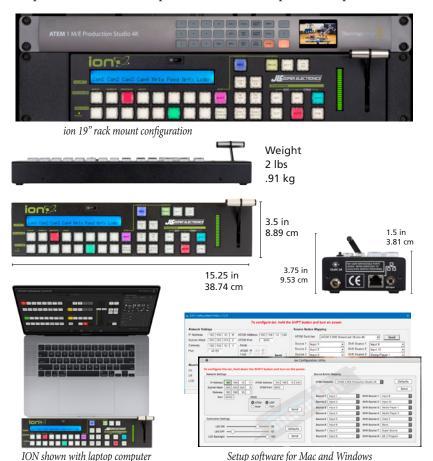

It's perfect for for mobile, sports, educational, corporate, computer, house of worship and other applications.

- Lightning Fast Tactile Control Panel No More Mouse!
  Smallest Professional Switcher Control Surface Available
- Professional Quality Features and Controls
- Professional Backlit Relegendable Switcher Buttons
- 2 x 40 Backlit LCD Display
- Variable Brightness on All Displays and Buttons
- Precision Hi-Res Hall Effect Aluminum T-Bar Transtion Control
- Source Button Mapping
- QuikSwitch™ Feature Controls up to (8) ATEM Units
- Extensive ATEM Parameter Control
- Labels Automatically Appear on Scribble Strip
- Front Panel, Windows & Mac Software Source Input Mapping
- New GPI Input for Remote Control of Auto-Transition
- UDP Multiple Panels Can Be Used Simultaneously
- Desktop Use or Rack Mountable Just Two Rack Spaces!
- 19" Rack Ears Included
- Kensington Security Slot for Theft Prevention
- Host Mode for Software Developers