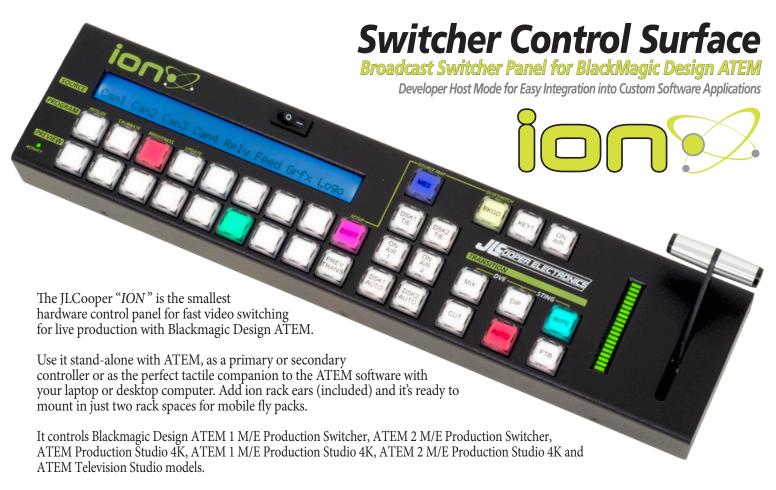

It's perfect for for mobile, sports, educational, corporate, computer, house of worship and other applications.

- Lightning Fast Tactile Control Panel No More Mouse!
  Smallest Professional Switcher Control Surface Available
- Professional Quality Features and Controls
- Professional Backlit Relegendable Switcher Buttons
- 2 x 40 Backlit LCD Display
- Variable Brightness on All Displays and Buttons
- Precision Hi-Res Hall Effect Aluminum T-Bar Transtion Control
- Source Button Mapping
- QuikSwitch™ Feature Controls up to (8) ATEM Units
- Extensive ATEM Parameter Control
- Labels Automatically Appear on Scribble Strip
- Front Panel, Windows & Mac Software Source Input Mapping
- New GPI Input for Remote Control of Auto-Transition
- UDP Multiple Panels Can Be Used Simultaneously
- Desktop Use or Rack Mountable Just Two Rack Spaces!
- 19" Rack Ears Included
- Kensington Security Slot for Theft Prevention
- Host Mode for Software Developers